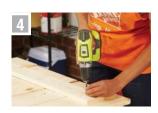

#### ATTACH BRACING

Center one 30" board horizontally across the five 48" boards about 3½" down from the top, and secure using two wood screws in each board. Repeat on the bottom with the remaining 30" board.