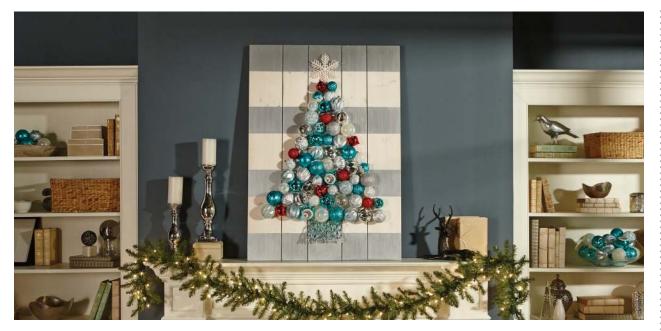

#### ATTACH ORNAMENTS

Use an adhesive or glue gun and glue ornaments in desired holiday shape.