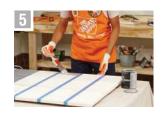

ard and the two (2)  $30^{\circ}$  sections from the  $1^{\circ}$ x  $4^{\circ}$ x  $6^{\circ}$  Common Board. **TIP:** Use a sanding block to smooth any rough edges.



#### **ASSEMBLE BOARDS**

Lay all five of the  $48^{\circ}$  boards flat on a table interchanging between the  $8^{\circ}$  wide boards and  $6^{\circ}$  wide boards. Leave a  $1/4^{\circ}$  gap between all of the boards. **TIP:** To help keep spacing even between the five boards, use two paint sticks side by side in between each board to give a uniform gap. (2 paint sticks =  $1/4^{\circ}$  gap between boards).



#### ATTACH BRACING

Center one 30" board horizontally across the five 48" boards about 3½" down from the top, and secure using two wood screws in each board. Repeat on the bottom with the remaining 30" board.



# PAINT OR STAIN AND FINISH (OPTIONAL)



#### ATTACH ORNAMENTS

Use an adhesive or glue gun and glue ornaments in desired holiday shape.

# **ORNAMENT DISPLAY CUT DIAGRAM**

## Common Board (1"x 8"x 12")

| 48" Length | 48″ Length | 48" Length |
|------------|------------|------------|
|------------|------------|------------|

## Common Board (1"x 6"x 8")

| 48" Length 48" Length |
|-----------------------|
|-----------------------|

## Common Board (1"x 4"x 6")

| 30" Length | 30" Length | Scrap |
|------------|------------|-------|
|------------|------------|-------|